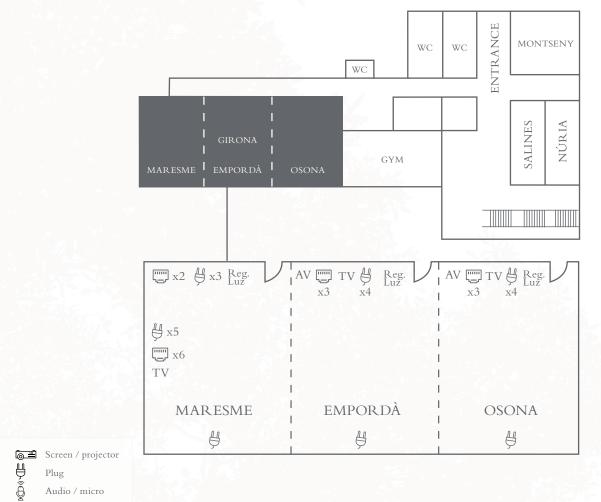

# GIRONA SUITE

Situated on the Lobby level with an outdoor terrace overlooking the scenic Tour Course and our beautiful landscaped gardens, Girona, with magnificent floor to ceiling windows, is a versatile event space of modern design. It can be arranged to accommodate up to 150 people as a single meeting space, or can be partitioned into three rooms of varying sizes (Maresme, Empordà or Osona).

## GIRONA SUITE

Tel / Net

### **VENUE SIZE**

| ıg |         | M2  | Dimension | Sq. ft | Height |  |
|----|---------|-----|-----------|--------|--------|--|
|    | Girona  | 237 | 22,9x10,3 | 2,551  | 3.5    |  |
|    | Maresme | 71  | 9,7x7,4   | 828    | 3.5    |  |
|    | Empordà | 82  | 10,5x7,9  | 883    | 3.5    |  |
|    | Osona   | 77  | 10,3x7,5  | 764    | 3.5    |  |